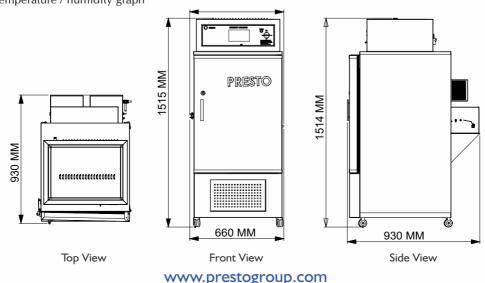

#### Highlights:

| No. of Sample racks | 2                                                                                                                        |  |
|---------------------|--------------------------------------------------------------------------------------------------------------------------|--|
| Handle              | Yes                                                                                                                      |  |
| Wet Heater          | 1 Kw, 1 no.                                                                                                              |  |
| Dry Heater          | 500 Watt, 1 no.                                                                                                          |  |
| T emperature Sensor | 1 (PT-100)                                                                                                               |  |
| Humidity Sensor     | 1 (RH)                                                                                                                   |  |
| Movement            | Castor Wheels                                                                                                            |  |
| Material            | Exterior and Interior Stainless Steel                                                                                    |  |
| Finish              | Powder coated Havel Gray & Blue<br>combination finish and bright chrome /<br>zinc plating for corrosion resistant finish |  |
| Dimensions          | Inner : 455 x 455 x 710 mm<br>Outer : 660 x 930 x 1515 mm                                                                |  |