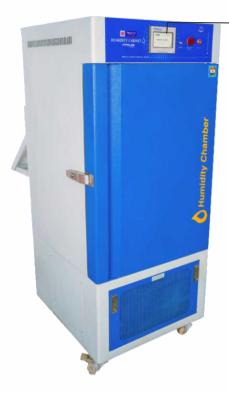

# Humidity Chamber / Conditioning Chamber -

#### Model no. PCC-800 Prima

Humidity/Conditioning Chamber is a unique test cabinet designed to create temperature and relative humidity inside the chamber to detect the change in the physical characteristics of material and to ascertain the actual working life of testing device. PRESTO humidity chamber is designed as per standards ASTM D1776, ASTM D1776M-15, BS950 Part-1(D65).